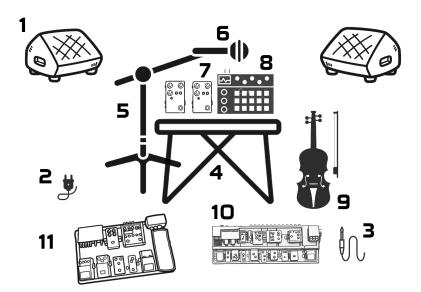

|    | Object                | Comments                           |
|----|-----------------------|------------------------------------|
| 1  | Monitors              | * supplied by venue                |
| 2  | AC power              | *                                  |
| 3  | TRS cables            | TRS cables to FOH * see note below |
| 4  | Table / Surface       | For vocal pedals & Drum machine    |
| 5  | Mic Stand & Clip      |                                    |
| 6  | Mic                   | * supplied by artist               |
| 7  | Vocal FX Pedal        | *                                  |
| 8  | Elektron Digitakt     | *                                  |
| 9  | Violin                | *                                  |
| 10 | Looper                | *                                  |
| 11 | Violin FX pedal board | *                                  |

## Items 1-2 \*supplied by venue

Item 3: Two options depending on input availability:

- 1. L/R stereo signal to FOH
- L/R stereo signal from looper & individual outs for Vocals, Violin & L/R Stereo Drum Machine (total of 6 outs)

Items 3-5 \*can be supplied by artist if needed - please communicate if required

[ Nella Banner Tech Rider ]

### [ <u>Backline</u> ]

1. table surface approx 30" x 14" (for vocal pedals and Elektron Digitakt)

2. Mic stand & clip

3. 2 x  $\frac{1}{4}$ " TRS to FOH from stereo L/R from loop pedal

#### OR

6 1/4" TRS/TS for Individual outs:

- L/R stereo signal from looper
- Vocals
- Violin
- L/R stereo Drum Machine

\* Please inform Nella what Inputs are available and if individual outs can be sent to FOH.

4. AC power source accessible for power conditioner/bar

[ <u>Stage Plot / Requirements</u> ]

1. Enough physical space on stage to set up a mic stand, folding piano stand table, loop pedal (19''x8'') and pedal board (20''x12'') and power bar on floor